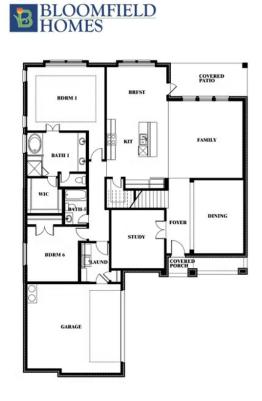

COMMUNITY SALES MANAGER

Travis Johannsen

CELL: (682) 328-6791 SALES OFFICE: (817) 779-7541

WILDFLOWER RANCH 1013 CANUELA WAY, JUSTIN, TX 76247

Spring Cress II Opt. Bed 6 & Bath 5 at Media

This brochure is for general informational purposes and is to be used as a guide only. Changes may be made during the development process and floorplans, dimensions, fixtures, fittings, finishes and specifications are subject to change without notice. Window placement, balcony configuration, wardrobe sizes and living areas may vary slightly within each plan type. EQUAL HOUSING OPPORTUNITY