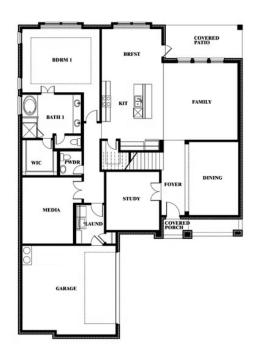

# **Spring Cress II**

CLASSIC SERIES

WILDFLOWER RANCH 1013 CANUELA WAY, JUSTIN, TX 76247 HOMES FROM \$539,990

3,695 4 SQUARE FEET BEDROOMS

**3.5** BATHROOMS **2** CAR GARAGE

COMMUNITY SALES MANAGER

Travis Johannsen CELL: (682) 328-6791

CELL: (682) 328-6791 SALES OFFICE: (817) 779-7541

WILDFLOWER RANCH 1013 CANUELA WAY, JUSTIN, TX 76247

Spring Cress II

COMMUNITY SALES MANAGER

Travis Johannsen

CELL: (682) 328-6791 SALES OFFICE: (817) 779-7541

WILDFLOWER RANCH 1013 CANUELA WAY, JUSTIN, TX 76247

This brochure is for general informational purposes and is to be used as a guide only. Changes may be made during the development process and floorplans, dimensions, fixtures, fittings, finishes and specifications are subject to change without notice. Window placement, balcony configuration, wardrobe sizes and living areas may vary slightly within each plan type. EQUAL HOUSING OPPORTUNITY