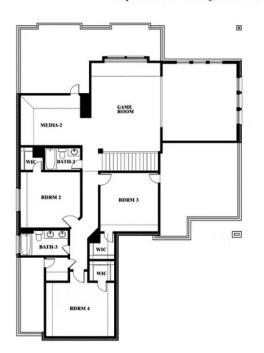

# **Spring Cress II**

CLASSIC SERIES

WILDFLOWER RANCH 1013 CANUELA WAY, JUSTIN, TX 76247 HOMES FROM \$539,990

3,695 4 SQUARE FEET BEDROOMS

**3.5** BATHROOMS **2** CAR GARAGE

COMMUNITY SALES MANAGER

Travis Johannsen CELL: (682) 328-6791

CELL: (682) 328-6791 SALES OFFICE: (817) 779-7541

WILDFLOWER RANCH 1013 CANUELA WAY, JUSTIN, TX 76247

Spring Cress II

COMMUNITY SALES MANAGER

Travis Johannsen

CELL: (682) 328-6791 SALES OFFICE: (817) 779-7541

WILDFLOWER RANCH 1013 CANUELA WAY, JUSTIN, TX 76247

This brochure is for general informational purposes and is to be used as a guide only. Changes may be made during the development process and floorplans, dimensions, fixtures, fittings, finishes and specifications are subject to change without notice. Window placement, balcony configuration, wardrobe sizes and living areas may vary slightly within each plan type. EQUAL HOUSING OPPORTUNITY