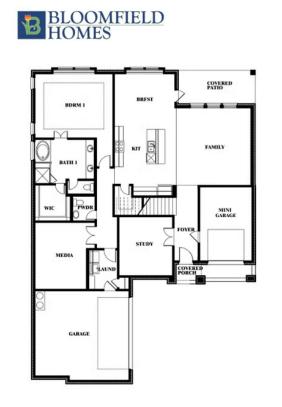

# **Spring Cress II**

CLASSIC SERIES

WILDFLOWER RANCH 1013 CANUELA WAY, JUSTIN, TX 76247 HOMES FROM \$539,990

3,695 4 SQUARE FEET BEDROOMS

**3.5** BATHROOMS **2** CAR GARAGE

COMMUNITY SALES MANAGER

Travis Johannsen CELL: (682) 328-6791

CELL: (682) 328-6791 SALES OFFICE: (817) 779-7541

WILDFLOWER RANCH 1013 CANUELA WAY, JUSTIN, TX 76247

Spring Cress II

#### BLOOMFIELD HOMES

This brochure is for general informational purposes and is to be used as a guide only. Changes may be made during the development process and floorplans, dimensions, fixtures, fittings, finishes and specifications are subject to change without notice. Window placement, balcony configuration, wardrobe sizes and living areas may vary slightly within each plan type. EQUAL HOUSING OPPORTUNITY