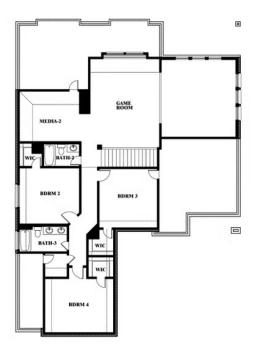

COMMUNITY SALES MANAGER

Travis Johannsen

CELL: (682) 328-6791 SALES OFFICE: (817) 779-7541

WILDFLOWER RANCH 1013 CANUELA WAY, JUSTIN, TX 76247

Spring Cress II Opt. Bed 6 & Bath 5 at Media

This brochure is for general informational purposes and is to be used as a guide only. Changes may be made during the development process and floorplans, dimensions, fixtures, fittings, finishes and specifications are subject to change without notice. Window placement, balcony configuration, wardrobe sizes and living areas may vary slightly within each plan type. EQUAL HOUSING OPPORTUNITY