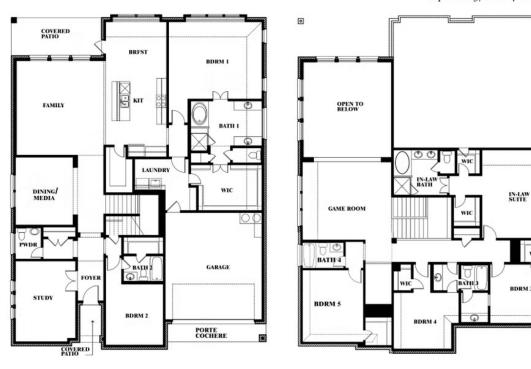

### Bellflower IV Opt. Bed 5/Bath 4 at Media

This brochure is for general informational purposes and is to be used as a guide only. Changes may be made during the development process and floorplans, dimensions, fixtures, fittings, finishes and specifications are subject to change without notice. Window placement, balcony configuration, wardrobe sizes and living areas may vary slightly within each plan type. EQUAL HOUSING OPPORTUNITY