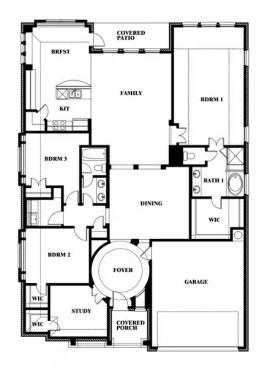

# \$380,990 - \$395,990

**2,313** SOUARE FEET

**3**BEDROOMS

2.0
BATHROOMS

**2** CAR GARAGE