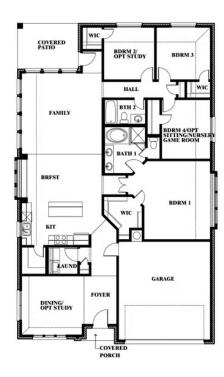

## **Cypress**

### **GEORGETOWN AT KINGS FORT**

4102 BERRY LANE, KAUFMAN, TX 75142

Cypress

This brochure is for general informational purposes and is to be used as a guide only. Changes may be made during the development process and floorplans, dimensions, fixtures, fittings, finishes and specifications are subject to change without notice. Window placement, balcony configuration, wardrobe sizes and living areas may vary slightly within each plan type. EQUAL HOUSING OPPORTUNITY