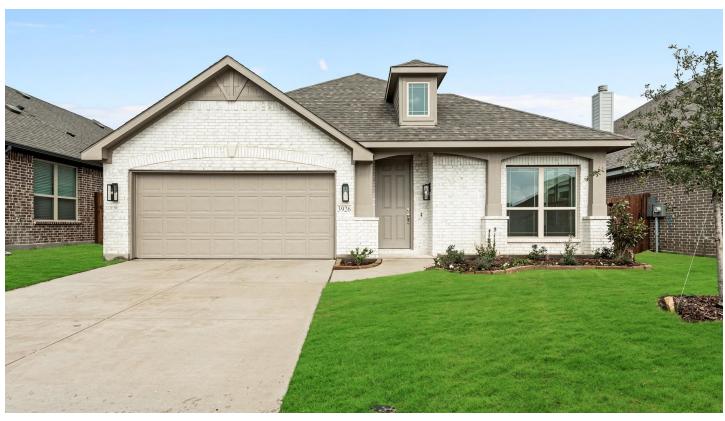

## 3926 Holly Springs Lane

KAUFMAN, TX 75142 GEORGETOWN AT KINGS FORT

CYPRESS FLOOR PLAN

PRICED AT \$412,120 \$376,390

2044 SQUARE FEET

**4**BEDROOMS

2.0
BATHROOMS

**2** CAR GARAGE

Fabulous New Construction recently completed! The Cypress floorplan is a one-story with an open & functional layout offering 4 bdrms, 3 bths, a study (or use as a formal dining), and 2 car garage. This home is handsomely built with a Brick exterior, a stylish 8' front door, and brand new landscaping. The Family room is accessible, luminous and flows right into the kitchen and breakfast room, with sizable Low-E windows displaying the entire room and entrancingly tiled flooring. At the front of the room, the Deluxe Kitchen offers a gracious center island workspace with Quartz countertops, built-in SS appliances, Painted Cabinets, Upgraded Backsplash, and an extensive pantry. Buffet in the dining space is perfect for a coffee bar or extra storage. Other details include a Window Seat in the Primary Suite, upgraded carpeting, and a Covered Rear Patio that overlooks the private, fenced backyard. Find out more today by calling or visiting Bloomfield at Georgetown at Kings Fort!