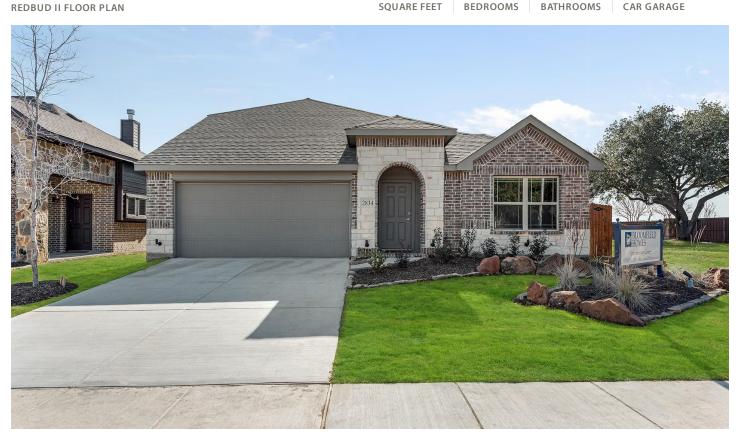

## 2834 Ocean Drive

LANCASTER, TX 75146
ROLLING MEADOWS

PRICED AT \$489,921 \$410,000

2686 SOUARE FEET

**4**BEDROOMS

**3.U** BATHROOMS

**2** CAR GARAGE

\*FORMER MODEL HOME\* Don't pass up this chance to own a loved Bloomfield model! This is our Redbud II plan that's inspired tons of families from its designer-selected color palette & premium finishes. The layout places most bedrooms on the first floor including the huge Primary Suite! Windows were a priority, and you'll love the views outside of meticulously cared-for lawns & landscaping. An easy color palette of cool greys & browns goes with a variety of styles. Showcased throughout from gorgeous wood-look tile floors, mosaic backsplash, upgraded primary bath tile, and granite kitchen counters. Upstairs holds a roomy Game Room, full bath, and 4th bedroom - great for another private retreat! Enjoy conveniences like SS appliances (including fridge), both a tub & shower in the primary bath, a Study with dual doors (flex use as 5th bedroom), a Covered Patio, and custom window drapes that match the accent paint colors included in the sale! Sold as is, furniture not included. Open for tours daily.