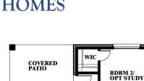

## 144 Burnett Drive

LAVON, TX 75166
GRAND HERITAGE
CYPRESS II FLOOR PLAN

2459 SOUARE FEET

**4**BEDROOMS

3.0 BATHROOMS

CAR GARAGE

The Classic Series Cypress II floor plan is a two-story home with four bedrooms and three bathrooms. Features of this plan include a covered porch, formal dining or study, large family room, open kitchen with custom cabinets and island, a bedroom suite with walk-in closet and garden tub, and an upstairs game room. Contact us or visit our model home for more information about building this plan.

## 144 Burnett Drive

**LAVON, TX 75166** 

FAMILY

BRFST

DINING/ OPT STUDY

HALL BTH 2

BDRM 1

GARAGE