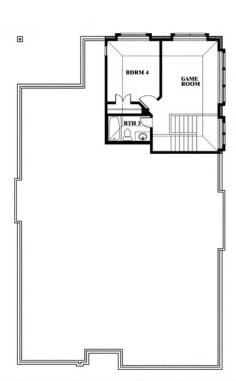

## 144 Burnett Drive

LAVON, TX 75166
GRAND HERITAGE
CYPRESS II FLOOR PLAN

2459 SOUARE FEET

**4**BEDROOMS

3.0 BATHROOMS

CAR GARAGE

The Classic Series Cypress II floor plan is a two-story home with four bedrooms and three bathrooms. Features of this plan include a covered porch, formal dining or study, large family room, open kitchen with custom cabinets and island, a bedroom suite with walk-in closet and garden tub, and an upstairs game room. Contact us or visit our model home for more information about building this plan.