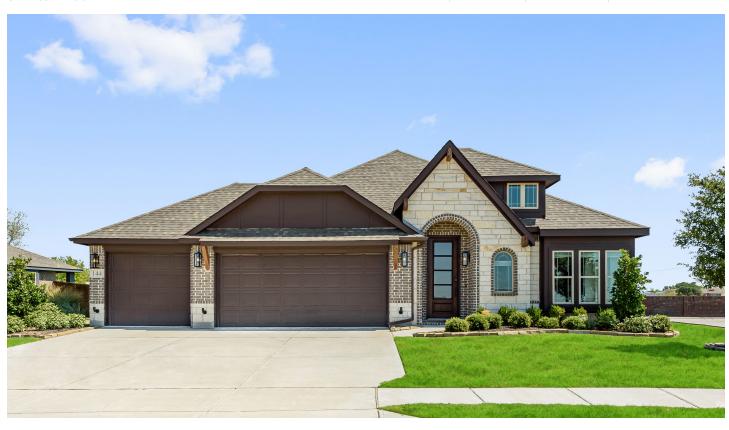

## 144 Burnett Drive

LAVON, TX 75166
GRAND HERITAGE
CYPRESS II FLOOR PLAN

2459 SOUARE FEET

**4**BEDROOMS

3.0 BATHROOMS

CAR GARAGE

The Classic Series Cypress II floor plan is a two-story home with four bedrooms and three bathrooms. Features of this plan include a covered porch, formal dining or study, large family room, open kitchen with custom cabinets and island, a bedroom suite with walk-in closet and garden tub, and an upstairs game room. Contact us or visit our model home for more information about building this plan.