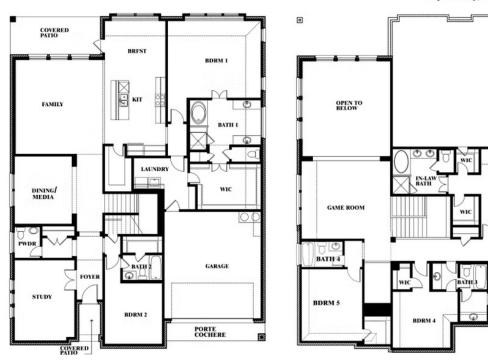

## **UNION PARK**

1817 RUNNING CREEK TRAIL, LITTLE ELM, TX 76227

IN-LAW SUITE

0

This brochure is for general informational purposes and is to be used as a guide only. Changes may be made during the development process and floorplans, dimensions, fixtures, fittings, finishes and specifications are subject to change without notice. Window placement, balcony configuration, wardrobe sizes and living areas may vary slightly within each plan type. EQUAL HOUSING OPPORTUNITY