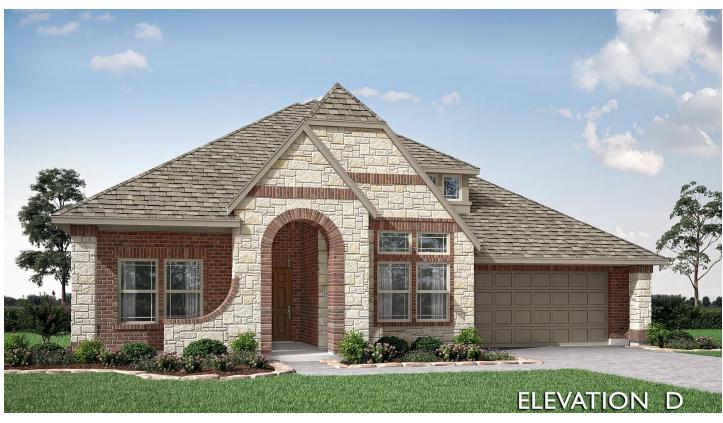

## **7636 Bird Cherry Lane**

LITTLE ELM, TX 76227 UNION PARK

CARAWAY FLOOR PLAN

PRICED AT \$647,445 \$578,000

2519 SOUARE FEET

**5** BEDROOMS

**3.U** BATHROOMS

**2** CAR GARAGE

Discover the charm and elegance of Bloomfield's Caraway, a captivating single-story residence boasting 3 Bedrooms, 3 Baths, and a Media Room. Positioned to greet the morning sun with its East-facing orientation, this home radiates warmth and comfort. Step into the Deluxe Kitchen, adorned with Charleston cabinets in a creamy white hue & Level 3 Granite counters in an elegant ivory shade, where culinary adventures await. Laminate Wood flooring adds sophistication to the living spaces, creating an ambiance of refined relaxation. Practical amenities like gutters, blinds, and a gas stub for your grill ensure convenience at every turn. Electrical and lighting upgrades enhance the ambiance, while Level 3 Tile in the laundry and bathrooms, featuring stunning 12x24 tiles in Bath 1, elevate the sense of luxury. Not to be missed is the bedroom with an ensuite bath and walk-in closet, offering an indulgent retreat within your own home. Visit Bloomfield at Union Park today!