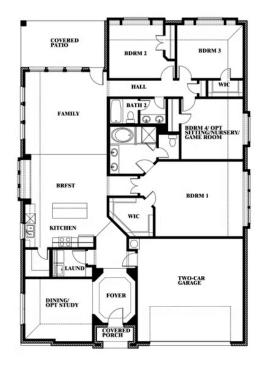

## Hawthorne

CLASSIC SERIES

**UNION PARK** 

1817 RUNNING CREEK TRAIL, LITTLE ELM, TX 76227

**HOMES FROM** 

\$547,990 - \$567,990

2,235 SOUARE FEET

**BEDROOMS** 

2.0 BATHROOMS 2

Hawthorne

## **UNION PARK**

1817 RUNNING CREEK TRAIL, LITTLE ELM, TX 76227

This brochure is for general informational purposes and is to be used as a guide only. Changes may be made during the development process and floorplans, dimensions, fixtures, fittings, finishes and specifications are subject to change without notice. Window placement, balcony configuration, wardrobe sizes and living areas may vary slightly within each plan type. EQUAL HOUSING OPPORTUNITY