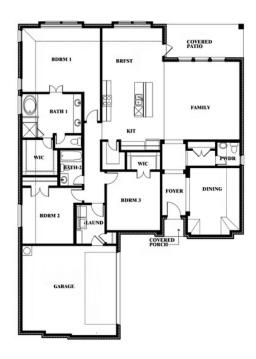

# **Rockcress**

CLASSIC SERIES

**UNION PARK** 

1817 RUNNING CREEK TRAIL, LITTLE ELM, TX 76227

**HOMES FROM** 

\$564,990

2,250 SOUARE FEET

BEDROOMS

2.5
BATHROOMS

**2** CAR GARAGE

**Rockcress** 