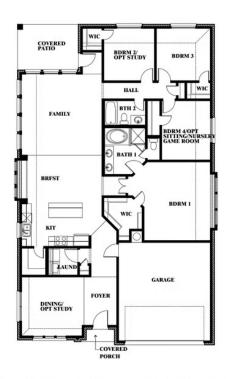

#### **SOMERSET**

3308 LAKEMONT DRIVE, MANSFIELD, TX 76084

**HOMES FROM** 

\$460,990

2,038 SOUARE FEET

2.0

2

BATHROOMS CAR GARAGE **BEDROOMS** 

## **SOMERSET**

3308 LAKEMONT DRIVE, MANSFIELD, TX 76084

This brochure is for general informational purposes and is to be used as a guide only. Changes may be made during the development process and floorplans, dimensions, fixtures, fittings, finishes and specifications are subject to change without notice. Window placement, balcony configuration, wardrobe sizes and living areas may vary slightly within each plan type. EQUAL HOUSING OPPORTUNITY