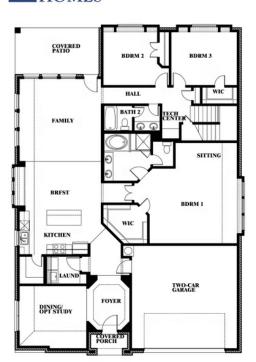

# **Hawthorne II**

CLASSIC SERIES

**SOMERSET** 

3308 LAKEMONT DRIVE, MANSFIELD, TX 76084

**HOMES FROM** 

\$524,990 - \$560,990

2,752 SOUARE FEET

# BEDROOMS 3.0
BATHROOMS

**2** CAR GARAGE

**Hawthorne II** 