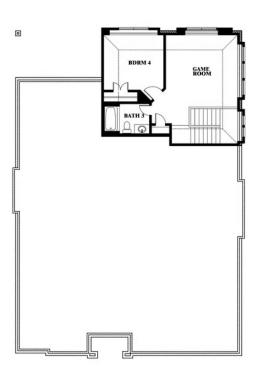

# **Hawthorne II**

CLASSIC SERIES

**SOMERSET** 

3308 LAKEMONT DRIVE, MANSFIELD, TX 76084

**HOMES FROM** 

\$524,990 - \$560,990

2,752 SOUARE FEET

# BEDROOMS 3.0
BATHROOMS

**2** CAR GARAGE

**Hawthorne II** 