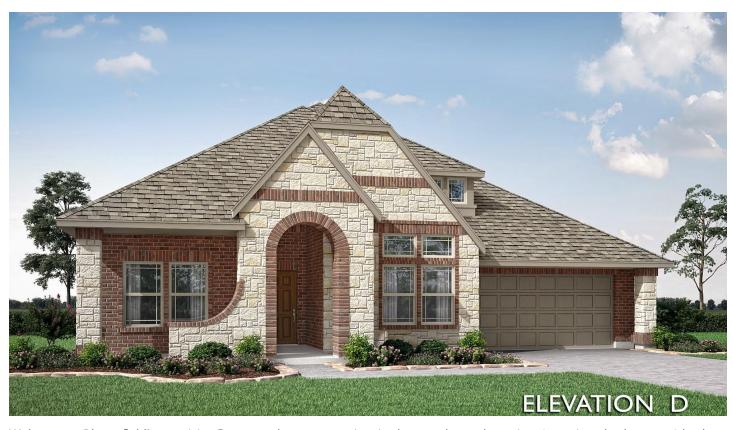

## 2411 Amelia Lane

MANSFIELD, TX 76063

TRIPLE DIAMOND RANCH
CARAWAY FLOOR PLAN

PRICED AT \$644,010 \$624,010

2519 SOUARE FEET

4 BEDROOMS 3.0
BATHROOMS

**3** CAR GARAGE

Welcome to Bloomfield's exquisite Caraway plan— a premier single-story home boasting 4 spacious bedrooms, 3 baths, and a generous 3-car garage. Step into luxury through the custom 8' Front Door, greeted by the classic brick and stunning stone exterior, adding charm & curb appeal alongside cedar doors on the garage. Inside upgraded finishes enhance the home's allure, like luxurious Hardwood floors and a contemporary Stone-to-Ceiling Fireplace with gas logs in the Family Room. The heart of this home is the Signature Gourmet Kitchen, complete with a massive island, Quartz countertops, double ovens, a 5-burner gas cooktop, wood vent hood, and an extra-large pantry. Owner's Retreat is a true sanctuary, boasting separate vanities, a soaking tub, a separate shower, and a giant walk-in closet that connects to the laundry room. Junior Suite is privately located at the front of the home, offering added versatility. Don't forget the upper & lower cabinets + mud bench in the laundry room. Contact Bloomfield at Triple Diamond Ranch today!