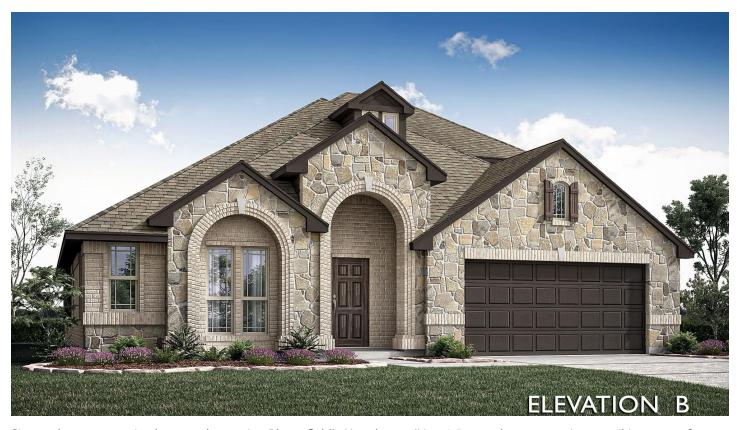

## 2309 Bear Trail

MANSFIELD, TX 76063
TRIPLE DIAMOND RANCH

HAWTHORNE II FLOOR PLAN

PRICED AT \$672,150 \$644,150

2759 SOUARE FEET

**4**BEDROOMS

3.0 BATHROOMS

**3** CAR GARAGE

Situated on an oversized, corner homesite, Bloomfield's Hawthorne II is a 1.5-story home sporting a striking stone front exterior and a spacious & airy interior with many upgrades. Offering 4 bedrooms, 3 baths, a 3-car garage with Cedar doors, and a gorgeous Signature Kitchen with an island! The Study is located just off the welcoming foyer; upstairs you'll find a spacious Game Room along with an additional bedroom & hall bath perfect for guests. Durable Laminate flooring throughout first-floor common areas. Enter the first-floor Primary Suite and experience all it offers: a luxury ensuite bath with dual vanity, soaking tub, separate shower, and huge walk-in closet. The kitchen is the heart of the home that flows seamlessly to the Breakfast Nook so you never miss a thing. Open Family Room off the kitchen features a Stone-to-ceiling Fireplace for those cozy winter nights. Covered Patio, window seats & coverings, and so much more! Call or visit Bloomfield today.