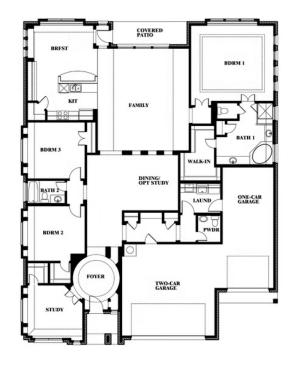

#### TRIPLE DIAMOND RANCH

2600 GAVIN DRIVE, MANSFIELD, TX 76063

**HOMES FROM** 

\$650,990

2,775

**3**BEDROOMS

2.5
BATHROOMS

**3** CAR GARAGE

## Primrose FE

This brochure is for general informational purposes and is to be used as a guide only. Changes may be made during the development process and floorplans, dimensions, fixtures, fittings, finishes and specifications are subject to change without notice. Window placement, balcony configuration, wardrobe sizes and living areas may vary slightly within each plan type. EQUAL HOUSING OPPORTUNITY