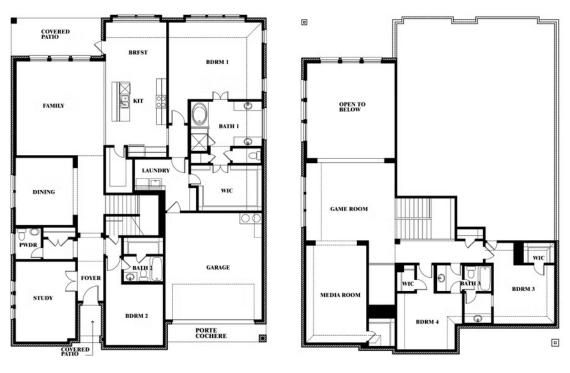

# **Bellflower II**

CLASSIC SERIES

**WILLOW WOOD** 

809 CLAREMONT COURT, MCKINNEY, TX 75071

**HOMES FROM** 

\$706,990

3,774 SOUARE FEET

BEDROOMS

# **Bellflower II**

### **WILLOW WOOD**

809 CLAREMONT COURT, MCKINNEY, TX 75071