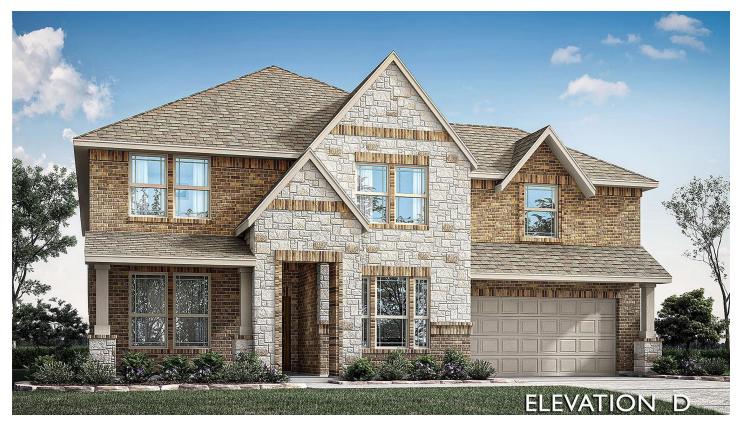

BELLFLOWER II FLOOR PLAN

**PRICED AT** 

3774

SOUARE FEET

\$811,541 \$791,541

5

BEDROOMS

Discover the allure of Bloomfield's Bellflower II, a captivating two-story floor plan boasting 5 bedrooms and 4.5 bathrooms. Striking Stone Elevation sets the tone for this home's elegance, while inside, the ambiance is further enhanced by a Tile-to-Ceiling Fireplace crowned with a Cedar Mantel. A deep garage offers ample space for storage or hobbies. Indulge in the upgraded brick package that adds character to the exterior. In the kitchen, pure white cabinets complement Quartz Welcome guests with a touch of sophistication as they walk through an 8' 6 Lite Front Door. Enhanced with upgraded carpet and tile, the home also features Engineered Wood floors in common areas for added luxury. Glass French Doors adorn the Study, adding privacy without sacrificing natural light. Meanwhile, in the Game Room, a Horizontal Iron Wrought Railing replaces the traditional half wall, elevating the space with a modern design. Visit Bloomfield at Willow Wood to learn more!