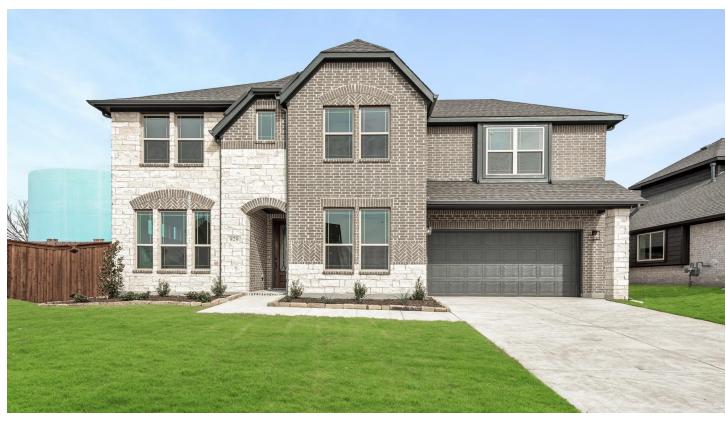

## 929 Best Road

MCKINNEY, TX 75071
WILLOW WOOD
BELLFLOWER FLOOR PLAN

PRICED AT \$792,265 \$710,000

3781 SOUARE FEET

5 BEDROOMS 4.5
BATHROOMS

2 CAR GARAGE

Step into luxury living with Bloomfield's Bellflower floor plan! 5 bedrooms all with walk-in closets, 4.5 baths, and 2-car garage with 8' front door. Gorgeous Brick and Stone elevation for instant curb appeal. Enter through the foyer to find a Study with glass French doors and first first-floor Media Room perfect for unwinding. Luxurious Engineered Wood floors in the common areas. The Family room, with a soaring, floor-to-ceiling Tile fireplace and large picture windows, creates a focal point of beauty and warmth. Deluxe Kitchen provides gas cooking on SS appliances built into modern white cabinetry, chic quartz counters, Mosaic backsplash, and a massive pantry! The Primary Suite is spacious with a view of the backyard. Your dream ensuite bath has a tub, a glass-enclosed shower, separate vanities, and a huge WIC for the ultimate retreat! Game Room and 3 additional bedrooms upstairs. Laundry room, gutters, energy-efficient elements, and more. Visit Bloomfield at Willow Wood to learn more!