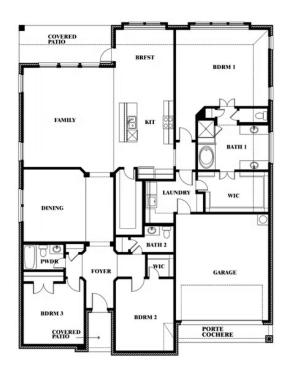

## Caraway

CLASSIC SERIES

**WILLOW WOOD** 

809 CLAREMONT COURT, MCKINNEY, TX 75071

**HOMES FROM** 

\$589,990

2,519 SOUARE FEET 2.5

2

### **WILLOW WOOD**

809 CLAREMONT COURT, MCKINNEY, TX 75071