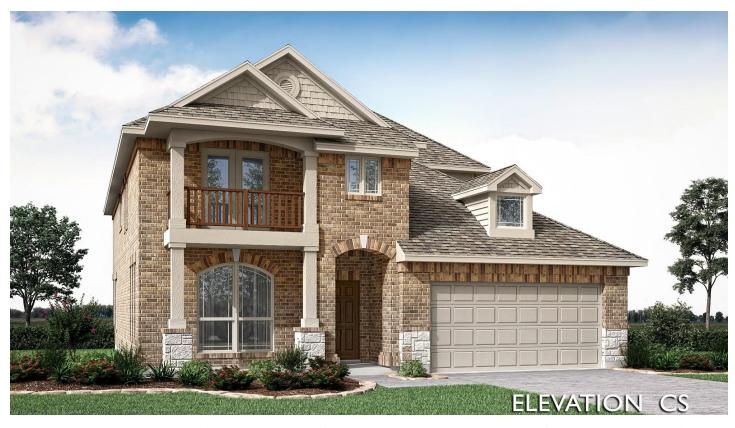

## 1009 Waverly Drive

MCKINNEY, TX 75071 WILLOW WOOD

**DEWBERRY III FLOOR PLAN** 

PRICED AT \$778,963 \$729,000

3261 SOUARE FEET

5 BEDROOMS 3.5
BATHROOMS

**3** CAR GARAGE

Expansive homesite at the end of a cul-de-sac! Idyllic front balcony exterior with a covered front porch, custom 8' front door & 3-car garage. The interior is lined with Engineered Wood floors extensively thru the wide open common areas. Perfect Dining Room off the entrance for entertaining friends & family. Truly Texas-sized kitchen with deluxe enhancements that upgrade the cabinet finishes, include gorgeous quartz countertops & mosaic backsplash, and upgrade SS appliances to built-ins - ALL GAS including a gas cooktop with pot & pan drawers below! Plus a huge pantry that may be difficult to fill! Downstairs Primary Suite features a window seat at the large windows, garden tub, separate shower, dual vanity, and a great walk-in closet. Upstairs you'll find 4 bedrooms (2 share a Jack & Jill bath), laundry room, and a Game Room. Additional highlights include a Stacked Stone-to-Ceiling Fireplace, Extended Covered Patio, Mud Room, and landscaping package. Come take a tour at Willow Wood!