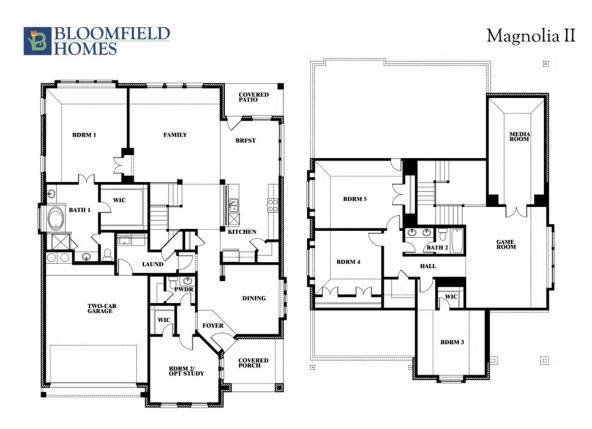

#### **COMMUNITY SALES MANAGER**

Francis Carrasco

CELL: (469) 215-3273 SALES OFFICE: (972) 919-0233

# Magnolia II

CLASSIC SERIES

**WILLOW WOOD** 

809 CLAREMONT COURT, MCKINNEY, TX 75071

**HOMES FROM** 

\$648,990

**3,430** SOUARE FEET

BEDROOMS

2.5
BATHROOMS

**2** CAR GARAGE

















#### **COMMUNITY SALES MANAGER**

Francis Carrasco

CELL: (469) 215-3273 SALES OFFICE: (972) 919-0233

## **Magnolia II**

**MAGNOLIA II FLOOR PLAN** 

### **WILLOW WOOD**

809 CLAREMONT COURT, MCKINNEY, TX 75071



This brochure is for general informational purposes and is to be used as a guide only. Changes may be made during the development process and floorplans, dimensions, fixtures, fittings, finishes and specifications are subject to change without notice. Window placement, balcony configuration, wardrobe sizes and living areas may vary slightly within each plan type. EQUAL HOUSING OPPORTUNITY