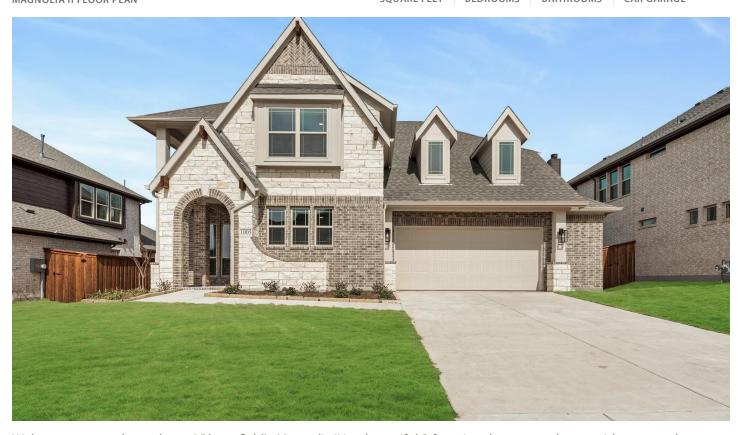

## 1005 Best Road

MCKINNEY, TX 75071
WILLOW WOOD
MAGNOLIA II FLOOR PLAN

PRICED AT \$745,703 \$690,000

3435 SOUARE FEET

5 BEDROOMS 4.U BATHROOMS 2.5

Welcome to your dream home! Bloomfield's Magnolia II is a beautiful & functional two-story home with an open layout featuring 5 bedrooms, 4 baths, and 2.5-car garage. The heart of the home is the Deluxe Kitchen boasting Quartz countertops, multi-colored cabinets, Picket Mosaic backsplash, and gas cooking. Create a cozy atmosphere in the Family room by the Floor-to-Ceiling tile fireplace. Entertain in style with a Formal Dining room, upstairs Game Room and Media Room for endless enjoyment! Access to the covered patio from breakfast nook. Luxurious Engineered Wood floors adorn the common areas. Primary Suite is tucked into the back of the home with a view of the backyard from window seat. Your dream ensuite bath has a tub, glass-enclosed shower, separate vanities, upgraded tile, and a huge walk-in closet! Two full baths upstairs plus, a balcony for 3 covered outdoor spaces! Gutters, energy-efficient elements, 8' front door and more. Visit Bloomfield at Willow Wood to learn more!