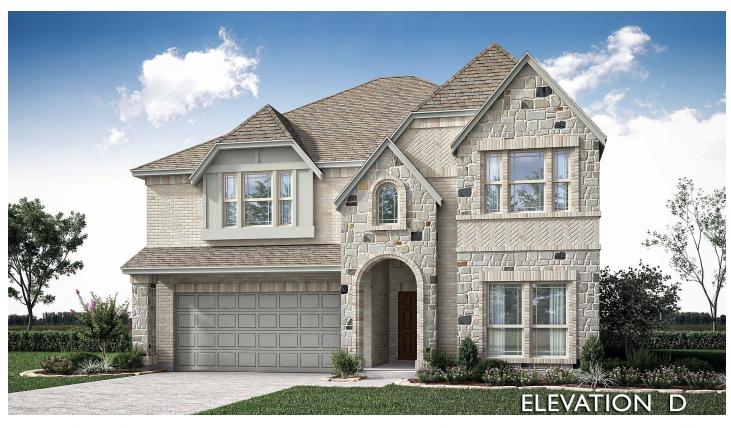

## 1005 Waverly Drive

MCKINNEY, TX 75071 WILLOW WOOD

ROSE II FLOOR PLAN

PRICED AT \$824,586 \$774,000

3558 SOUARE FEET

**5**BEDROOMS

4.0
BATHROOMS

3 CAR GARAGE

This beautifully crafted, upgraded stone & brick residence in the sought-after Willow Wood neighborhood is a real find. Perfect location on a pie-shaped lot over a quarter-acre 3 minutes from the highway and the community pool. The property sits on a cul-de-sac street that backs up to a greenbelt, offering a private, flat backyard. The main floor features a primary suite, a cozy study with flexible use, a guest suite; and a spacious living area with engineered wood floors and a chic tile fireplace reaching the 18' ceiling. The Deluxe Kitchen is complete with gas SS appliances built into custom cabinetry, and quartz countertops are in the kitchen & all baths. Upstairs, you'll find 3 more bedrooms and 2 baths, including a Jack & Jill. Also includes a 3-car garage, tankless water heater, gutters, a custom 8' front door, and energy features that help your wallet long term. Covered Patio outdoor space and backyard comes fully fenced. It's a home that's ready to create memories in!