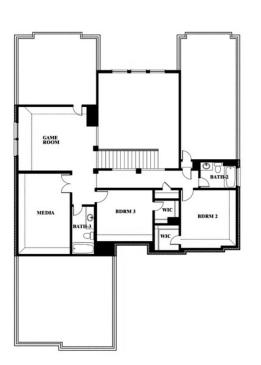

## **Seaberry II**

**CLASSIC SERIES** 

WILLOW WOOD

809 CLAREMONT COURT, MCKINNEY, TX 75071

HOMES FROM \$693,990

3,478 3 SQUARE FEET BEDROOMS **3.5** BATHROOMS

**2** CAR GARAGE

Document