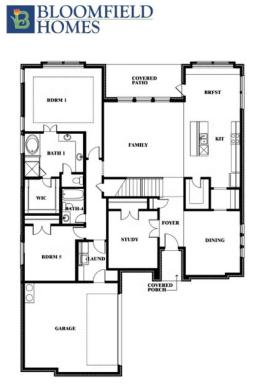

## **Seaberry II**

**CLASSIC SERIES** 

WILLOW WOOD

809 CLAREMONT COURT, MCKINNEY, TX 75071

HOMES FROM \$693,990

3,478 3 SQUARE FEET BEDROOMS **3.5** BATHROOMS

**2** CAR GARAGE

Document