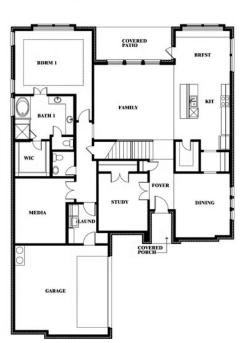

## **Seaberry II**

**CLASSIC SERIES** 

WILLOW WOOD

809 CLAREMONT COURT, MCKINNEY, TX 75071

HOMES FROM \$693,990

3,478 3 SQUARE FEET BEDROOMS **3.5** BATHROOMS

**2** CAR GARAGE

Document