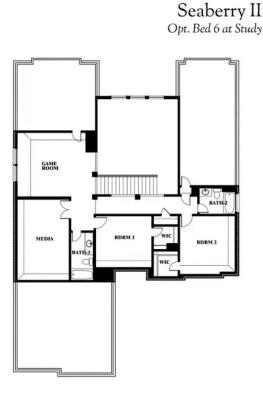

## **Seaberry II**

**CLASSIC SERIES** 

WILLOW WOOD

809 CLAREMONT COURT, MCKINNEY, TX 75071

HOMES FROM \$693,990

3,478 3 SQUARE FEET BEDROOMS **3.5** BATHROOMS

**2** CAR GARAGE

Document