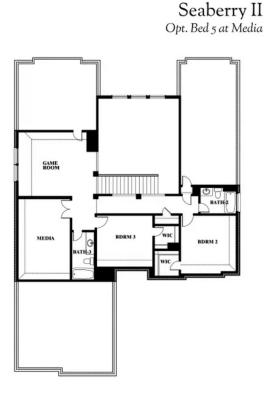

## **Seaberry II**

**CLASSIC SERIES** 

WILLOW WOOD

809 CLAREMONT COURT, MCKINNEY, TX 75071

HOMES FROM \$693,990

3,478 3 SQUARE FEET BEDROOMS **3.5** BATHROOMS

**2** CAR GARAGE

Document