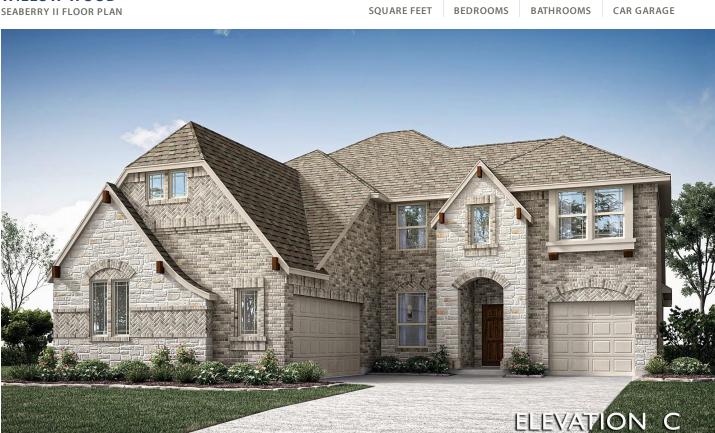

3278

<sup>\$781,192</sup> \$761,192

Introducing Bloomfield's Seaberry II floor plan, a meticulously crafted two-story home offering 4 bedrooms, 4 baths, a mini garage, and a Study. This residence combines practicality with sophistication; the grandeur of tall ceilings in the Family Room complements the elegant stone exterior, while the J-swing entry adds to the home's inviting appeal. Inside, the Tile-to-Ceiling Fireplace creates a focal point in the Family Room, and the modern Deluxe Kitchen features white cabinets, Quartz countertops, and a picket mosaic backsplash. Upgraded tile and carpet, along with engineered wood flooring in common areas, add to the luxurious ambiance. Nestled in a cul-de-sac, this home offers both privacy and convenience. Additional features include gutters, an 8' Front Door, glass French doors at the Study, a horizontal railing, an oak starter step, and 2 pendant lights above the island. For more information on building this exceptional floor plan, contact us or visit our model home at Willow Wood.