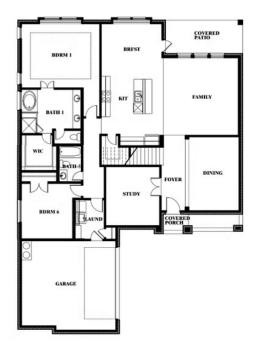

### BLOOMFIELD HOMES Spring Cress Opt. Bed 6 & Bath 5 at Media

This brochure is for general informational purposes and is to be used as a guide only. Changes may be made during the development process and floorplans, dimensions, fixtures, fittings, finishes and specifications are subject to change without notice. Window placement, balcony configuration, wardrobe sizes and living areas may vary slightly within each plan type. EQUAL HOUSING OPPORTUNITY