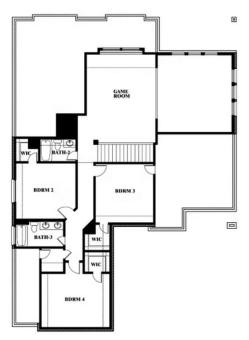

### BLOOMFIELD HOMES Spring Cress Opt. Bed 6 & Bath 5 at Media

This brochure is for general informational purposes and is to be used as a guide only. Changes may be made during the development process and floorplans, dimensions, fixtures, fittings, finishes and specifications are subject to change without notice. Window placement, balcony configuration, wardrobe sizes and living areas may vary slightly within each plan type. EQUAL HOUSING OPPORTUNITY