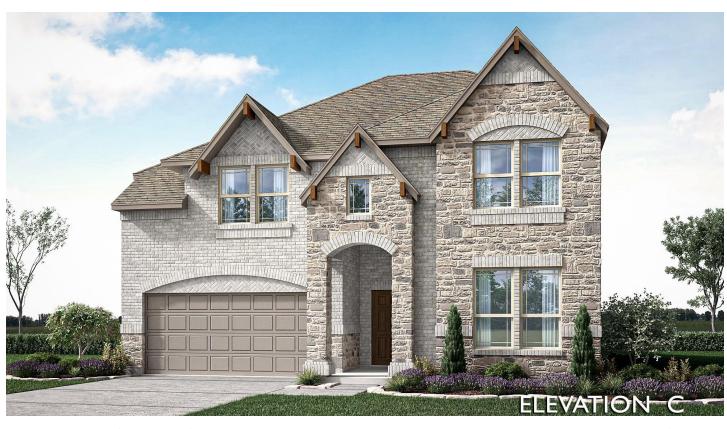

## 5612 Pooley Lane

MCKINNEY, TX 75071
WILLOW WOOD
VIOLET IV FLOOR PLAN

PRICED AT \$740,930 \$690,000

2845

**5**BEDROOMS

**4.0**BATHROOMS

**3** CAR GARAGE

New Construction from Bloomfield Homes - Totally brand new & never lived-in gives you an unmatched peace of mind! The Violet IV is a contemporary floor plan that offers 5 bedrooms and 4 baths - with the bathrooms either being directly connected or right outside the bedrooms - Media Room, Game Room, and Covered Back Patio. Wide foyer entrance, tall ceilings, and a connected Family & Kitchen with a two-story overlook from the Game Room above give you an incredible view! Enjoy extensive storage from a walk-in pantry and upgraded cabinetry that adds pot & pan drawers below the gas cooktop. Built-in SS appliances, marble look backsplash, and Level 4 marble surfaces give the kitchen extra sparkle. Additional enhancements in this home include upgraded cabinets, luxury tile, a 3-car garage, a stacked stone-to-ceiling fireplace in the Family Room, Engineered Wood flooring in common areas, and a modern 8' front door. Available to tour every day!