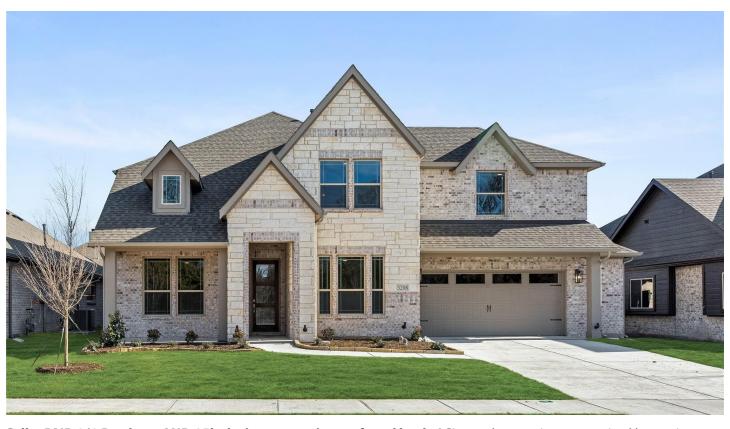

## 3208 Brookside Court

MELISSA, TX 75454
BROOKSIDE III
BELLFLOWER FLOOR PLAN
Northwest Facing

PRICED AT \$806,795 \$685,000

3528 SOUARE FEET

4 BEDROOMS **5.3**BATHROOMS

2.5
CAR GARAGE

Seller PAID 2/1 Buydown AND 15k closing costs using preferred lender! Situated on a private, oversized homesite on a cul-de-sac facing an open space with mature trees! Bloomfield's Bellflower is a handsome two-story plan with an open layout & soaring ceilings, elevated finishes, and large flexible rooms! Enter to find a wide foyer with a Study on one side, a Bedroom Suite opposite, and a Media Room (or use as a formal dining). Laminate Wood floors through common areas, and a classy stone-to-ceiling fireplace with a cedar mantel added to the Family Room. The Deluxe Kitchen hosts quartz countertops, a large island, white cabinets, built-in SS appliances, and a wood vent hood. The first-floor Primary Suite has convenient access to the laundry through the walk-in closet and highly upgraded tile in the luxurious 5-piece bath. Upstairs has a Game room and 3 bedrooms, including two that share a Jack & Jill bath! The covered Rear Patio allows for plenty of room for entertainment. It's easy to imagine the flow of life in this home - reach out to Bloomfield today!