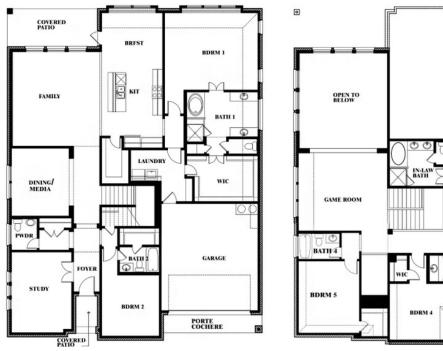

### Bellflower IV Opt. Bed 5/Bath 4 at Media

IN-LAW SUITE

0

This brochure is for general informational purposes and is to be used as a guide only. Changes may be made during the development process and floorplans, dimensions, fixtures, fittings, finishes and specifications are subject to change without notice. Window placement, balcony configuration, wardrobe sizes and living areas may vary slightly within each plan type. EQUAL HOUSING OPPORTUNITY