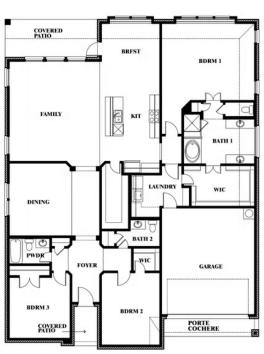

# Caraway

CLASSIC SERIES

**LEGACY RANCH** 

2312 RIVER TRAIL, MELISSA, TX 75454

**HOMES FROM** 

\$534,990

**2,519** SOUARE FEET

BEDROOMS

2.5
BATHROOMS

2

CAR GARAGE

Caraway