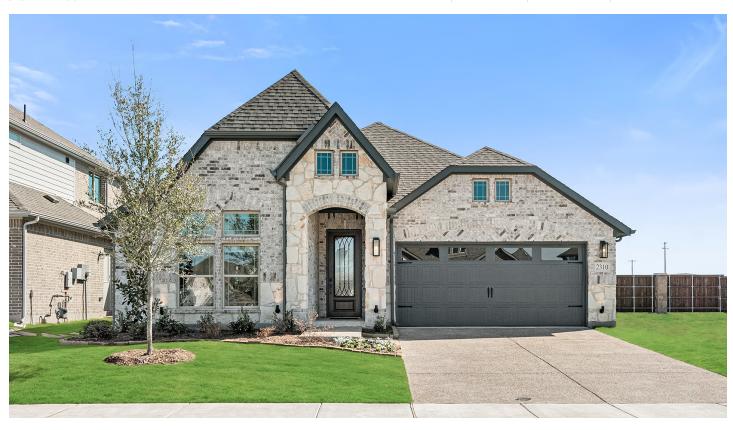

## 2310 River Trail

MELISSA, TX 75454

**LEGACY RANCH** 

JASMINE FLOOR PLAN

2098 SOUARE FEET

**4**BEDROOMS

2.0
BATHROOMS

**2** CAR GARAGE

The Classic Series Jasmine floor plan is a single-story home with four bedrooms and two bathrooms. Features of this plan include a covered porch, large family room, open kitchen with custom cabinets and island, and a primary suite with an ensuite bathroom, walk-in closet, and garden tub. Contact us or visit our model home for more information about building this plan.