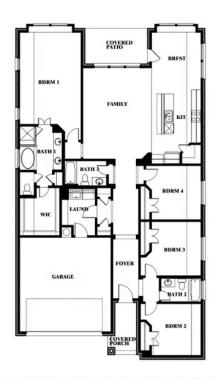

The Classic Series Jasmine floor plan is a single-story home with four bedrooms and two bathrooms. Features of this plan include a covered porch, large family room, open kitchen with custom cabinets and island, and a primary suite with an ensuite bathroom, walk-in closet, and garden tub. Contact us or visit our model home for more information about building this plan.

## 2310 River Trail

MELISSA, TX 75454

JASMINE FLOOR PLAN

**JASMINE FLOOR PLAN WITH OPTIONAL BATH 3** 

Jasmine Opt. Bath 3 at Closet

This brochure is for general informational purposes and is to be used as a guide only. Changes may be made during the development process and floorplans, dimensions, fixtures, fittings, finishes and specifications are subject to change without notice. Window placement, balcony configuration, wardrobe sizes and living areas may vary slightly within each plan type. EQUAL HOUSING OPPORTUNITY