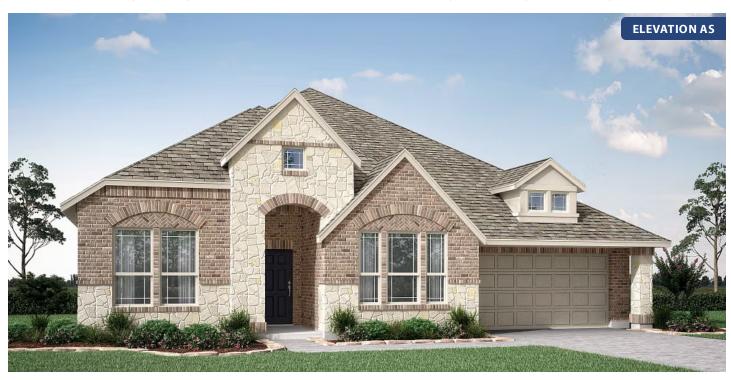

# Caraway

CLASSIC SERIES

**RIDGE RANCH** 

3101 CORAL RIDGE COURT, MESQUITE, TX 75181

**HOMES FROM** 

\$453,990

2,519 SOUARE FEET

**BEDROOMS** 

### **RIDGE RANCH**

3101 CORAL RIDGE COURT, MESQUITE, TX 75181

Caraway

This brochure is for general informational purposes and is to be used as a guide only. Changes may be made during the development process and floorplans, dimensions, fixtures, fittings, finishes and specifications are subject to change without notice. Window placement, balcony configuration, wardrobe sizes and living areas may vary slightly within each plan type. EQUAL HOUSING OPPORTUNITY