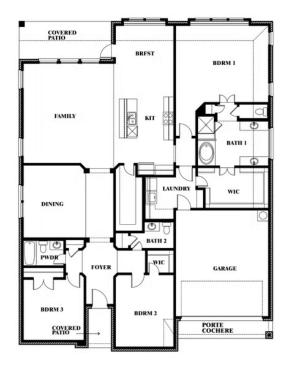

# Caraway

CLASSIC SERIES

**RIDGE RANCH** 

3101 CORAL RIDGE COURT, MESQUITE, TX 75181

**HOMES FROM** 

\$453,990

2,519 SOUARE FEET

**BEDROOMS** 

2.5 BATHROOMS 2

CAR GARAGE

### **RIDGE RANCH**

3101 CORAL RIDGE COURT, MESQUITE, TX 75181

Caraway

This brochure is for general informational purposes and is to be used as a guide only. Changes may be made during the development process and floorplans, dimensions, fixtures, fittings, finishes and specifications are subject to change without notice. Window placement, balcony configuration, wardrobe sizes and living areas may vary slightly within each plan type. EQUAL HOUSING OPPORTUNITY