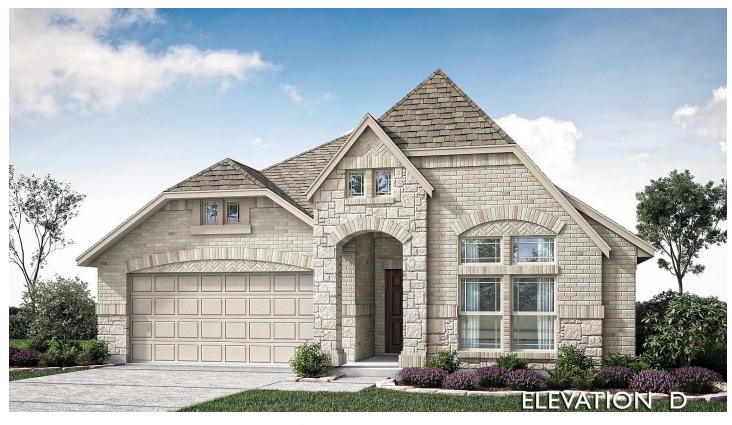

## 4417 Barkley Lane

MESQUITE, TX 75181

**RIDGE RANCH** 

JASMINE FLOOR PLAN

PRICED AT \$454,392 \$447,240

2098 SOUARE FEET

**4**BEDROOMS

3.0
BATHROOMS

**2** CAR GARAGE

Introducing the exquisite Jasmine plan by Bloomfield, a testament to modern living with its spacious rooms, soaring ceilings, and abundant natural light streaming through expansive windows. This architectural marvel boasts a seamless fusion of elegance and functionality, featuring 4 bedrooms and 3 baths thoughtfully distributed across one level. Step into the inviting Family Room, adorned with a striking stone-to-ceiling fireplace, perfect for cozy gatherings. Gourmet Kitchen is a culinary enthusiast's dream, showcasing luxurious Granite countertops and Laminate Wood floors that exude sophistication throughout. Retreat to the lavish Primary Suite, complete with a generously sized walk-in closet and a spa-like ensuite offering a tub and separate shower for utmost relaxation. Outside, the charm continues with an 8' Front Door and meticulously landscaped grounds, enhanced by a state-of-the-art exterior lighting system. Elevated living with Bloomfield at Ridge Ranch - contact us now!