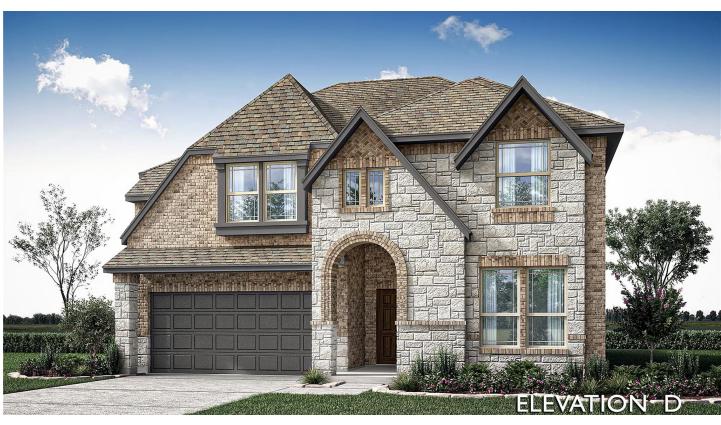

## 3236 Southampton Drive

MESQUITE, TX 75181

**RIDGE RANCH** 

VIOLET IV FLOOR PLAN

PRICED AT \$503,735 \$499,385

2838 SQUARE FEET

**5**BEDROOMS

4.0
BATHROOMS

2

CAR GARAGE

Bloomfield's Violet IV floor plan presents an open-concept layout with an inviting 8' Custom Front Door, beckoning guests into a vaulted Family Room adorned with a Stone-to-Ceiling Fireplace, complete with a cedar mantel and woodburning option, adding warmth & character. Enjoy ample entertaining space in Game room & Media Room, encouraging you to linger longer. Stylish finishes like beautiful Laminate Wood floors in common areas bring a touch of modern elegance. Deluxe Kitchen boasts upgraded cabinetry, Granite countertops, exotic custom backsplash, a spacious walk-in pantry with a glass door, and built-in stainless steel appliances for added convenience. This home is equipped with under-cabinet lighting, exterior uplights, and 2 pendant lights. Community Amenities, including a pool & playground, offer additional recreation options. Situated on an oversized lot with full irrigation, including sprinklers, sod, and ledge stone flower bed. Contact or visit Bloomfield at Ridge Ranch today to learn more!