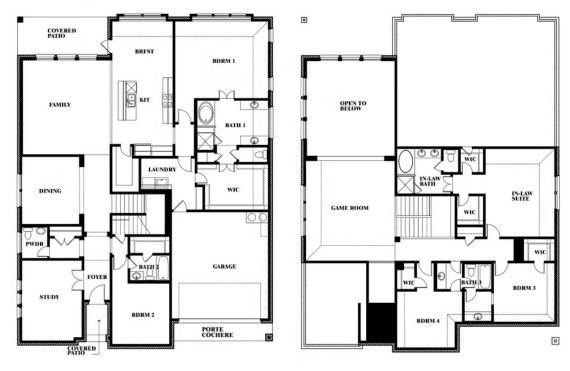

#### **HAYES CROSSING**

5641 RUTHERFORD DRIVE, MIDLOTHIAN, TX 76065

**HOMES FROM** 

\$604,990

**3,979** SOUARE FEET

**5**BEDROOMS

**4.5**BATHROOMS

**2** CAR GARAGE

### Bellflower III

This brochure is for general informational purposes and is to be used as a guide only. Changes may be made during the development process and floorplans, dimensions, fixtures, fittings, finishes and specifications are subject to change without notice. Window placement, balcony configuration, wardrobe sizes and living areas may vary slightly within each plan type. EQUAL HOUSING OPPORTUNITY