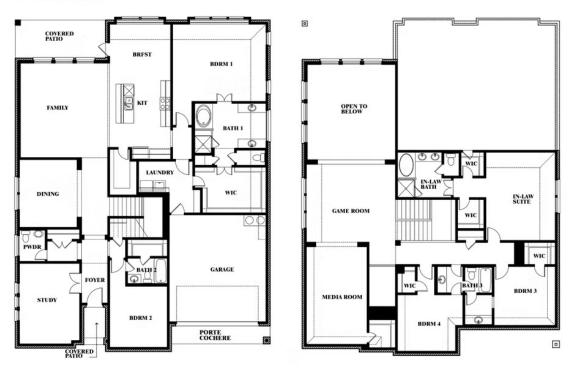

## Bellflower IV

This brochure is for general informational purposes and is to be used as a guide only. Changes may be made during the development process and floorplans, dimensions, fixtures, fittings, finishes and specifications are subject to change without notice. Window placement, balcony configuration, wardrobe sizes and living areas may vary slightly within each plan type. EQUAL HOUSING OPPORTUNITY

## Bellflower IV Opt. Bed 5 at Media

This brochure is for general informational purposes and is to be used as a guide only. Changes may be made during the development process and floorplans, dimensions, fixtures, fittings, finishes and specifications are subject to change without notice. Window placement, balcony configuration, wardrobe sizes and living areas may vary slightly within each plan type. EQUAL HOUSING OPPORTUNITY

## Bellflower IV Opt. Bed 5/Bath 4 at Media

IN-LAW SUITE

0

This brochure is for general informational purposes and is to be used as a guide only. Changes may be made during the development process and floorplans, dimensions, fixtures, fittings, finishes and specifications are subject to change without notice. Window placement, balcony configuration, wardrobe sizes and living areas may vary slightly within each plan type. EQUAL HOUSING OPPORTUNITY