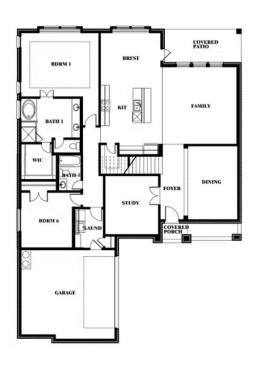

#### Spring Cress II Opt. Bed 6 & Bath 5 at Media

This brochure is for general informational purposes and is to be used as a guide only. Changes may be made during the development process and floorplans, dimensions, fixtures, fittings, finishes and specifications are subject to change without notice. Window placement, balcony configuration, wardrobe sizes and living areas may vary slightly within each plan type. EQUAL HOUSING OPPORTUNITY