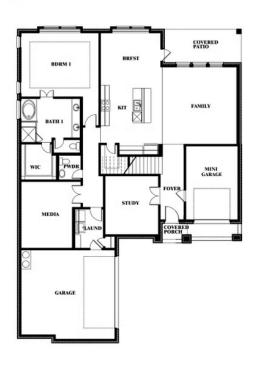

## **Spring Cress II**

#### **HAYES CROSSING**

5641 RUTHERFORD DRIVE, MIDLOTHIAN, TX 76065

This brochure is for general informational purposes and is to be used as a guide only. Changes may be made during the development process and floorplans, dimensions, fixtures, fittings, finishes and specifications are subject to change without notice. Window placement, balcony configuration, wardrobe sizes and living areas may vary slightly within each plan type. EQUAL HOUSING OPPORTUNITY