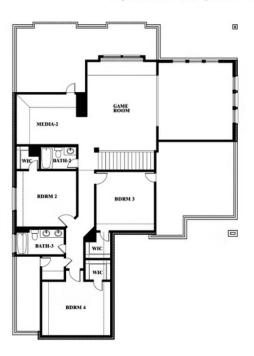

## **Spring Cress II**

#### **HAYES CROSSING**

5641 RUTHERFORD DRIVE, MIDLOTHIAN, TX 76065

#### Spring Cress II Opt. Bed 6 & Bath 5 at Media

This brochure is for general informational purposes and is to be used as a guide only. Changes may be made during the development process and floorplans, dimensions, fixtures, fittings, finishes and specifications are subject to change without notice. Window placement, balcony configuration, wardrobe sizes and living areas may vary slightly within each plan type. EQUAL HOUSING OPPORTUNITY