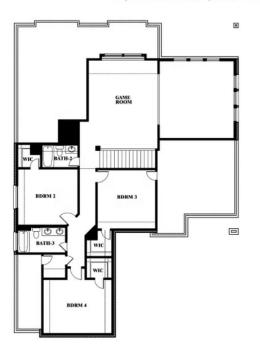

## **Spring Cress**

CLASSIC SERIES

HAYES CROSSING

5641 RUTHERFORD DRIVE, MIDLOTHIAN, TX 76065

номез FROM \$551,990

3,519 4 SQUARE FEET BEDROOMS

**3.5** BATHROOMS **2** CAR GARAGE

COMMUNITY SALES MANAGER

## BLOOMFIELD HOMES

This brochure is for general informational purposes and is to be used as a guide only. Changes may be made during the development process and floorplans, dimensions, fixtures, fittings, finishes and specifications are subject to change without notice. Window placement, balcony configuration, wardrobe sizes and living areas may vary slightly within each plan type. EQUAL HOUSING OPPORTUNITY