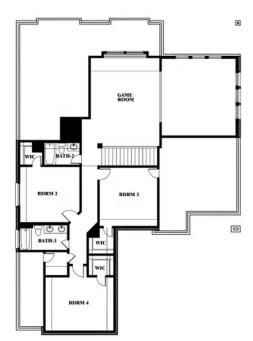

## **Spring Cress**

CLASSIC SERIES

HAYES CROSSING

5641 RUTHERFORD DRIVE, MIDLOTHIAN, TX 76065

номез FROM \$551,990

3,519 4 SQUARE FEET BEDROOMS

**3.5** BATHROOMS **2** CAR GARAGE

COMMUNITY SALES MANAGER

## BLOOMFIELD HOMES

This brochure is for general informational purposes and is to be used as a guide only. Changes may be made during the development process and floorplans, dimensions, fixtures, fittings, finishes and specifications are subject to change without notice. Window placement, balcony configuration, wardrobe sizes and living areas may vary slightly within each plan type. EQUAL HOUSING OPPORTUNITY