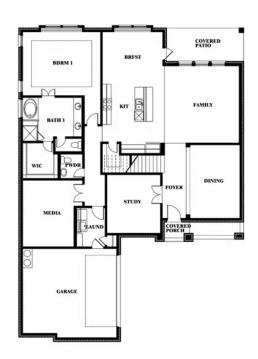

MEDIA

GARAGE

COMMUNITY SALES MANAGER

Stuart Walker CELL: (682) 344-7029 SALES OFFICE: (817) 873-8288

HAYES CROSSING 5641 RUTHERFORD DRIVE, MIDLOTHIAN, TX 76065

This brochure is for general informational purposes and is to be used as a guide only. Changes may be made during the development process and floorplans, dimensions, fixtures, fittings, finishes and specifications are subject to change without notice. Window placement, balcony configuration, wardrobe sizes and living areas may vary slightly within each plan type. EQUAL HOUSING OPPORTUNITY

COVERED

FAMILY

MINI GARAGE

STUDY