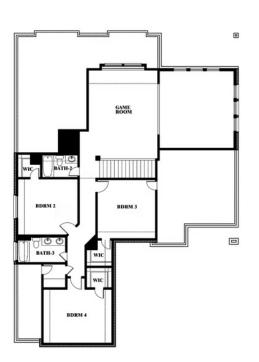

## **Spring Cress**

CLASSIC SERIES

HAYES CROSSING

5641 RUTHERFORD DRIVE, MIDLOTHIAN, TX 76065

номез FROM \$551,990

3,519 4 SQUARE FEET BEDROOMS

**3.5** BATHROOMS **2** CAR GARAGE

COMMUNITY SALES MANAGER