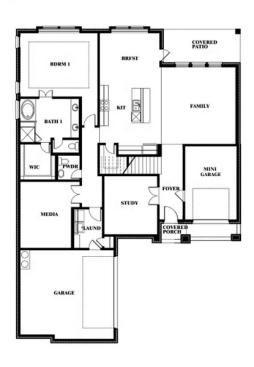

### Spring Cress II

This brochure is for general informational purposes and is to be used as a guide only. Changes may be made during the development process and floorplans, dimensions, fixtures, fittings, finishes and specifications are subject to change without notice. Window placement, balcony configuration, wardrobe sizes and living areas may vary slightly within each plan type. EQUAL HOUSING OPPORTUNITY

### **MOCKINGBIRD HEIGHTS**

1134 S BLUEBIRD LN, MIDLOTHIAN, TX 76065

This brochure is for general informational purposes and is to be used as a guide only. Changes may be made during the development process and floorplans, dimensions, fixtures, fittings, finishes and specifications are subject to change without notice. Window placement, balcony configuration, wardrobe sizes and living areas may vary slightly within each plan type. EQUAL HOUSING OPPORTUNITY