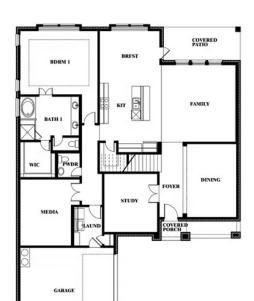

## **Spring Cress II**

### **MOCKINGBIRD HEIGHTS**

1134 S BLUEBIRD LN, MIDLOTHIAN, TX 76065

### Spring Cress II

This brochure is for general informational purposes and is to be used as a guide only. Changes may be made during the development process and floorplans, dimensions, fixtures, fittings, finishes and specifications are subject to change without notice. Window placement, balcony configuration, wardrobe sizes and living areas may vary slightly within each plan type. EQUAL HOUSING OPPORTUNITY