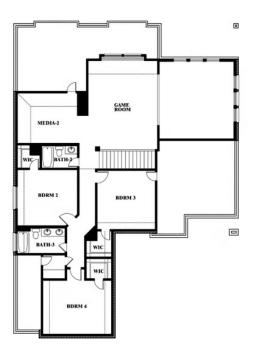

## **Spring Cress II**

### **MOCKINGBIRD HEIGHTS**

1134 S BLUEBIRD LN, MIDLOTHIAN, TX 76065

This brochure is for general informational purposes and is to be used as a guide only. Changes may be made during the development process and floorplans, dimensions, fixtures, fittings, finishes and specifications are subject to change without notice. Window placement, balcony configuration, wardrobe sizes and living areas may vary slightly within each plan type. EQUAL HOUSING OPPORTUNITY