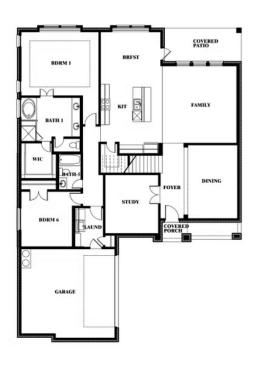

## **Spring Cress II**

### **MOCKINGBIRD HEIGHTS**

1134 S BLUEBIRD LN, MIDLOTHIAN, TX 76065

This brochure is for general informational purposes and is to be used as a guide only. Changes may be made during the development process and floorplans, dimensions, fixtures, fittings, finishes and specifications are subject to change without notice. Window placement, balcony configuration, wardrobe sizes and living areas may vary slightly within each plan type. EQUAL HOUSING OPPORTUNITY