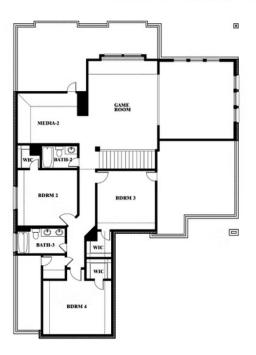

### Spring Cress II

This brochure is for general informational purposes and is to be used as a guide only. Changes may be made during the development process and floorplans, dimensions, fixtures, fittings, finishes and specifications are subject to change without notice. Window placement, balcony configuration, wardrobe sizes and living areas may vary slightly within each plan type. EQUAL HOUSING OPPORTUNITY

### **MOCKINGBIRD HEIGHTS**

1134 S BLUEBIRD LN, MIDLOTHIAN, TX 76065

This brochure is for general informational purposes and is to be used as a guide only. Changes may be made during the development process and floorplans, dimensions, fixtures, fittings, finishes and specifications are subject to change without notice. Window placement, balcony configuration, wardrobe sizes and living areas may vary slightly within each plan type. EQUAL HOUSING OPPORTUNITY