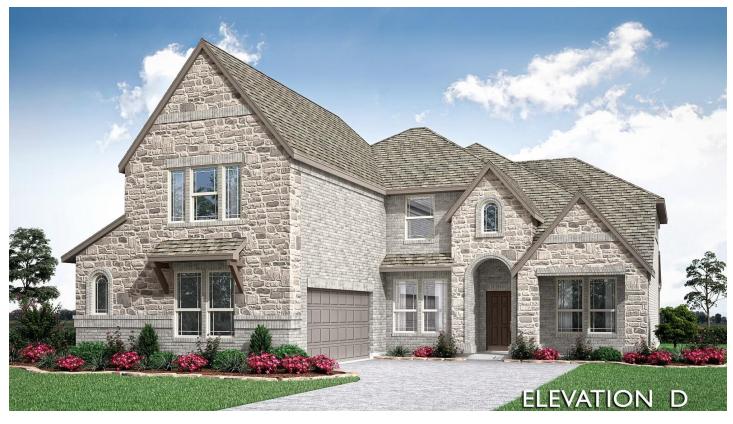

## 1121 Bluebird Lane

MIDLOTHIAN, TX 76065
MOCKINGBIRD HEIGHTS

SPRING CRESS II FLOOR PLAN

PRICED AT \$674,663 \$649,000

3695 SOUARE FEET

**5** BEDROOMS 4.0
BATHROOMS

**2** CAR GARAGE

Discover Bloomfield's Spring Cress II floor plan, a captivating two-story abode boasting 5 bedrooms and 4 baths, along with a charming Dining Room, Study, and Media. Step into the heart of the home, where the Deluxe Kitchen awaits, showcasing exquisite Shaker-style painted cabinets with a glazed finish, complemented by under cabinet lights, a designer backsplash, and opulent Quartz countertops. Elevated by lofty ceilings and an open floor plan, this residence offers the perfect setting for seamless entertaining and comfortable living. Experience the timeless elegance of Laminate Wood Flooring. Nestled within a stone's throw from the community soccer field and basketball court, convenience meets leisure right at your doorstep. Additional highlights include Cedar Garage doors, gutters, blinds, an Extended Patio, an inviting 8' Front Door, and immersive 5.1 surround sound in the Media Room. Visit our model home at Mockingbird Heights to learn more!