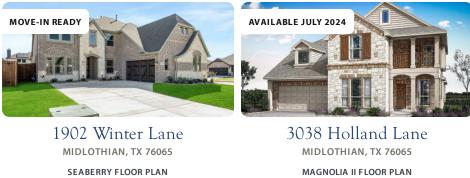

## **AVAILABLE HOMES**

2 3,479 6 4 SQUARE FEET BEDS **BATHS** GARAGE

was \$593,609 Now \$549,000

MAGNOLIA II FLOOR PLAN 3,430 4 2.5 3 SQUARE FEET BEDS GARAGE BATHS

was \$626,782 Now \$569,000

Document generated May 9, 2024. Prices, plans, square footage, features, and materials are subject to change without notice and vary among communities. Pricing of elevations and additional optional bed/bath vary per plan. Some plans require a premium homesite. Please ask the Community Manager for details. Renderings of homes are artist concepts and may not reflect exact colors and materials.