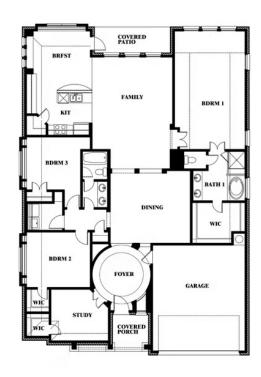

### **RIDGEPOINT**

4601 SADDLEHORN DRIVE, MIDLOTHIAN, TX 76065

**HOMES FROM** 

\$452,990

**2,313** SOUARE FEET

BEDROOMS

2.0
BATHROOMS

2

## **RIDGEPOINT**

4601 SADDLEHORN DRIVE, MIDLOTHIAN, TX 76065

This brochure is for general informational purposes and is to be used as a guide only. Changes may be made during the development process and floorplans, dimensions, fixtures, fittings, finishes and specifications are subject to change without notice. Window placement, balcony configuration, wardrobe sizes and living areas may vary slightly within each plan type. EQUAL HOUSING OPPORTUNITY