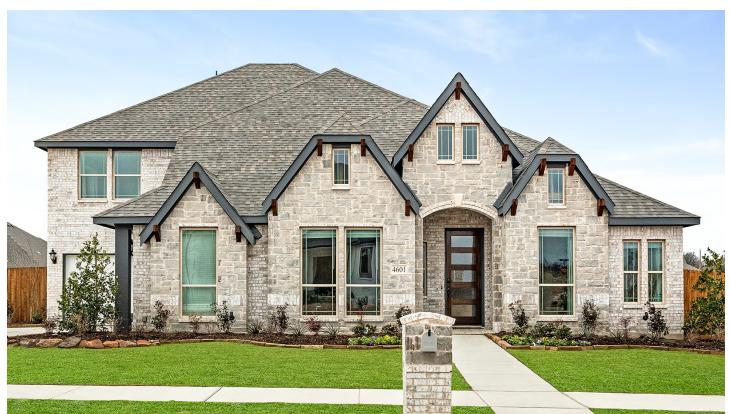

## 4601 Saddlehorn Drive

MIDLOTHIAN, TX 76065

RIDGEPOINT

4035

SOUARE FEET

The Classic Series Primrose VI floor plan is a two-story home with five bedrooms and four and a half bathrooms. Features of this plan include a rotunda entry, formal dining, study, large family room, open kitchen with custom cabinets and island, a bedroom suite with walk-in closet and garden tub, an upstairs game room, media room and 2 bedrooms upstairs. Contact us or visit our model home for more information about building this plan.