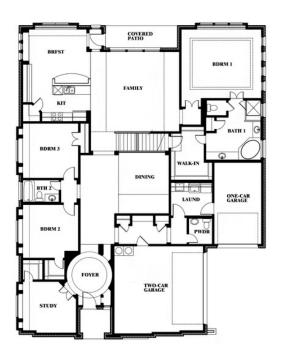

RIDGEPOINT

4035

SOUARE FEET

The Classic Series Primrose VI floor plan is a two-story home with five bedrooms and four and a half bathrooms. Features of this plan include a rotunda entry, formal dining, study, large family room, open kitchen with custom cabinets and island, a bedroom suite with walk-in closet and garden tub, an upstairs game room, media room and 2 bedrooms upstairs. Contact us or visit our model home for more information about building this plan.