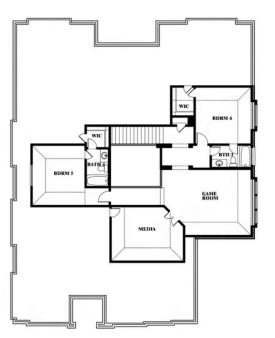

RIDGEPOINT

4035

SOUARE FEET

The Classic Series Primrose VI floor plan is a two-story home with five bedrooms and four and a half bathrooms. Features of this plan include a rotunda entry, formal dining, study, large family room, open kitchen with custom cabinets and island, a bedroom suite with walk-in closet and garden tub, an upstairs game room, media room and 2 bedrooms upstairs. Contact us or visit our model home for more information about building this plan.