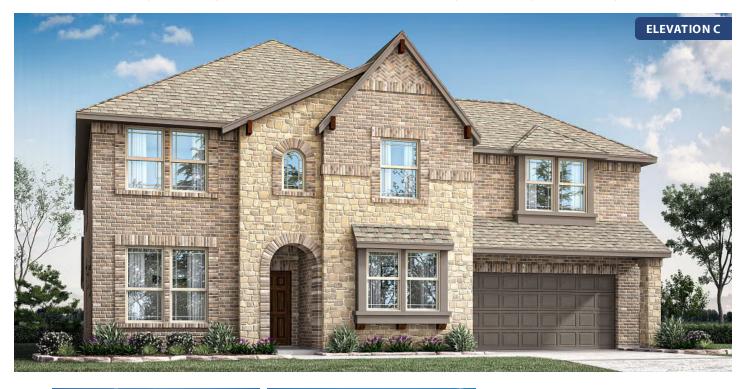

# **Bellflower II**

CLASSIC SERIES

**THE GROVE** 

606 MESQUITE GROVE ROAD, MIDLOTHIAN, TX 76065

**HOMES FROM** 

\$565,990

3,774 SQUARE FEET

**4**BEDROOMS

## **Bellflower II**

### THE GROVE

606 MESQUITE GROVE ROAD, MIDLOTHIAN, TX 76065