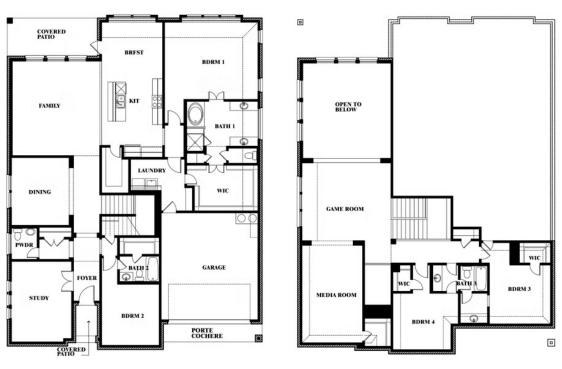

# **Bellflower II**

CLASSIC SERIES

**THE GROVE** 

606 MESQUITE GROVE ROAD, MIDLOTHIAN, TX 76065

**HOMES FROM** 

\$565,990

3,774 SQUARE FEET

**4**BEDROOMS

3.5
BATHROOMS

**2** CAR GARAGE