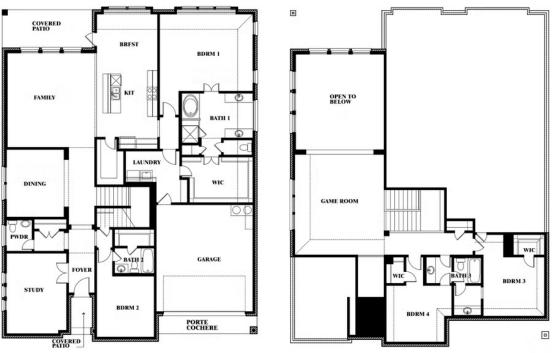

# **Bellflower**

CLASSIC SERIES

**THE GROVE** 

606 MESQUITE GROVE ROAD, MIDLOTHIAN, TX 76065

**HOMES FROM** 

\$542,990

**3,527** SOUARE FEET

**4**BEDROOMS

3.5
BATHROOMS

**2** CAR GARAGE