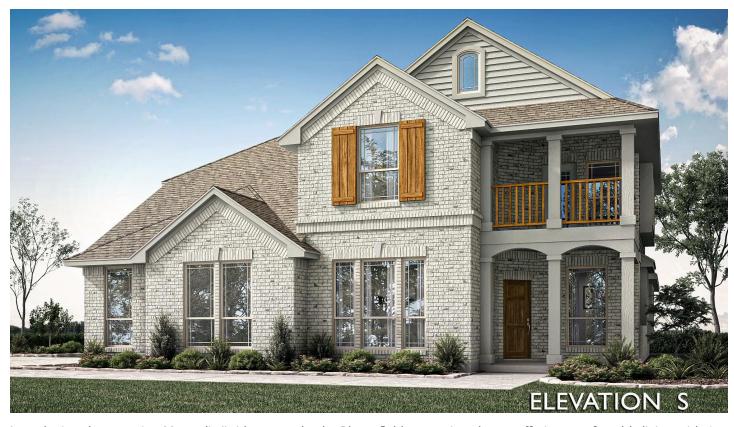

## 1037 Greencove Drive

MIDLOTHIAN, TX 76065
THE GROVE

MAGNOLIA II FLOOR PLAN

PRICED AT \$623,381 \$579,000

3430 SOUARE FEET

**4**BEDROOMS

3.5
BATHROOMS

3 CAR GARAGE

Introducing the stunning Magnolia II side-entry plan by Bloomfield, a spacious home offering comfortable living with 4 bedrooms, 3.5 baths, and a 3-car side entry garage. Balcony & Extended Covered Patio provide wonderful outdoor living opportunities, plus this home sits on a huge corner lot! Enjoy premium enhancements like Wood floors in the downstairs common areas, a stone-to-ceiling fireplace, and contemporary brushed silver fixtures & finishes. Discover a welcoming Study & Formal Dining off the entry, while upstairs offers an expansive Game Room and a theatre-style Media Room for endless entertainment options. The first-floor Primary Suite holds a luxury bath with individual vanities & a large walk-in closet. Island layout in the Deluxe Kitchen where chic quartz counters, all-electric cooking on built-in SS appliances, and upgraded cabinetry with under lighting add extra sparkle. Blinds, Mud Room Cabinet, Gutters, Custom 8' Front Door & more! Contact Bloomfield today!