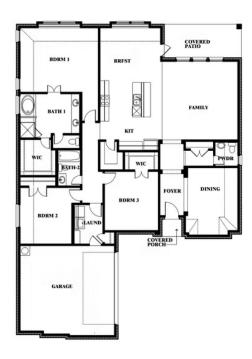

## **Rockcress**

CLASSIC SERIES

**THE GROVE** 

606 MESQUITE GROVE ROAD, MIDLOTHIAN, TX 76065

**HOMES FROM** 

\$433,990

2,250 SOUARE FEET

**BEDROOMS** 

2.5 BATHROOMS 2

**Rockcress** 