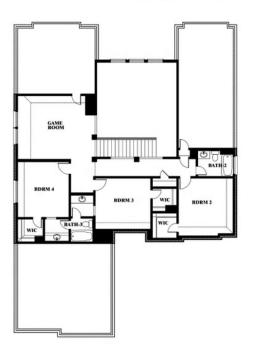

Scott Silvis

CELL: (972) 822-5539 SALES OFFICE: (972) 987-4444

**THE GROVE** 606 MESQUITE GROVE ROAD, MIDLOTHIAN, TX 76065

This brochure is for general informational purposes and is to be used as a guide only. Changes may be made during the development process and floorplans, dimensions, fixtures, fittings, finishes and specifications are subject to change without notice. Window placement, balcony configuration, wardrobe sizes and living areas may vary slightly within each plan type. EQUAL HOUSING OPPORTUNITY

## Seaberry

COMMUNITY SALES MANAGER

Scott Silvis

CELL: (972) 822-5539 SALES OFFICE: (972) 987-4444

**THE GROVE** 606 MESQUITE GROVE ROAD, MIDLOTHIAN, TX 76065