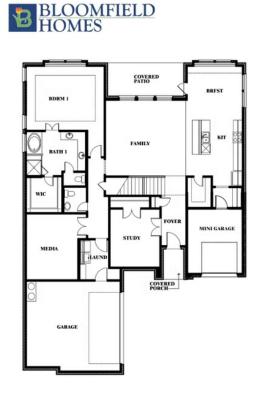

## **THE GROVE**

606 MESQUITE GROVE ROAD, MIDLOTHIAN, TX 76065

номез FROM \$540,990

3,478 4 SQUARE FEET BEDROOMS **3.5** BATHROOMS **2** CAR GARAGE

Scott Silvis

CELL: (972) 822-5539 SALES OFFICE: (972) 987-4444

## THE GROVE

606 MESQUITE GROVE ROAD, MIDLOTHIAN, TX 76065

Seaberry

This brochure is for general informational purposes and is to be used as a guide only. Changes may be made during the development process and floorplans, dimensions, fixtures, fittings, finishes and specifications are subject to change without notice. Window placement, balcony configuration, wardrobe sizes and living areas may vary slightly within each plan type. EQUAL HOUSING OPPORTUNITY

Scott Silvis

CELL: (972) 822-5539 SALES OFFICE: (972) 987-4444

THE GROVE 606 MESQUITE GROVE ROAD, MIDLOTHIAN, TX 76065

Seaberry

This brochure is for general informational purposes and is to be used as a guide only. Changes may be made during the development process and floorplans, dimensions, fixtures, fittings, finishes and specifications are subject to change without notice. Window placement, balcony configuration, wardrobe sizes and living areas may vary slightly within each plan type. EQUAL HOUSING OPPORTUNITY