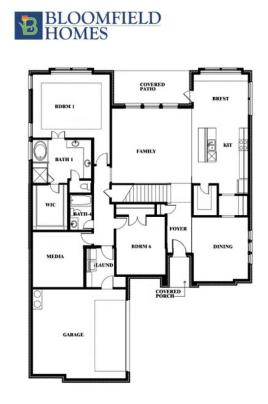

Scott Silvis

CELL: (972) 822-5539 SALES OFFICE: (972) 987-4444

THE GROVE 606 MESQUITE GROVE ROAD, MIDLOTHIAN, TX 76065

Seaberry

This brochure is for general informational purposes and is to be used as a guide only. Changes may be made during the development process and floorplans, dimensions, fixtures, fittings, finishes and specifications are subject to change without notice. Window placement, balcony configuration, wardrobe sizes and living areas may vary slightly within each plan type. EQUAL HOUSING OPPORTUNITY