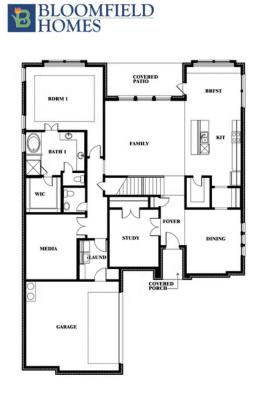

## THE GROVE

606 MESQUITE GROVE ROAD, MIDLOTHIAN, TX 76065

Seaberry

This brochure is for general informational purposes and is to be used as a guide only. Changes may be made during the development process and floorplans, dimensions, fixtures, fittings, finishes and specifications are subject to change without notice. Window placement, balcony configuration, wardrobe sizes and living areas may vary slightly within each plan type. EQUAL HOUSING OPPORTUNITY