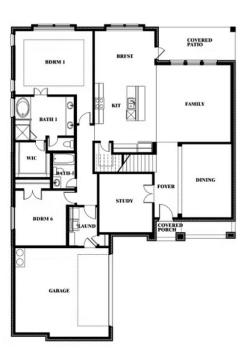

#### **THE GROVE**

606 MESQUITE GROVE ROAD, MIDLOTHIAN, TX 76065

номез FROM \$543,990

3,695 4 SQUARE FEET BEDROOMS

**3.5** BATHROOMS

**2** CAR GARAGE

Scott Silvis

CELL: (972) 822-5539 SALES OFFICE: (972) 987-4444

**THE GROVE** 606 MESQUITE GROVE ROAD, MIDLOTHIAN, TX 76065

Spring Cress II