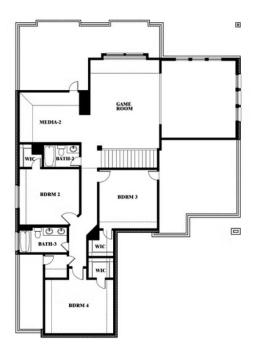

#### **THE GROVE**

606 MESQUITE GROVE ROAD, MIDLOTHIAN, TX 76065

номез FROM \$543,990

3,695 4 SQUARE FEET BEDROOMS

**3.5** BATHROOMS

**2** CAR GARAGE

Scott Silvis

CELL: (972) 822-5539 SALES OFFICE: (972) 987-4444

**THE GROVE** 606 MESQUITE GROVE ROAD, MIDLOTHIAN, TX 76065

Spring Cress II