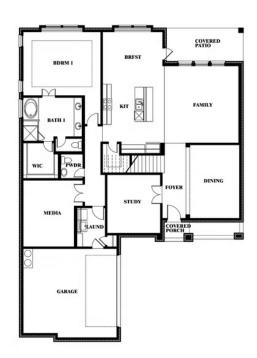

#### **THE GROVE**

606 MESQUITE GROVE ROAD, MIDLOTHIAN, TX 76065

номез FROM \$543,990

3,695 4 SQUARE FEET BEDROOMS

**3.5** BATHROOMS

**2** CAR GARAGE

Scott Silvis

CELL: (972) 822-5539 SALES OFFICE: (972) 987-4444

**THE GROVE** 606 MESQUITE GROVE ROAD, MIDLOTHIAN, TX 76065

Spring Cress II