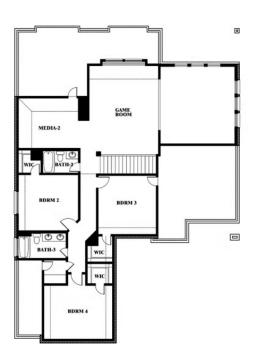

#### **THE GROVE**

606 MESQUITE GROVE ROAD, MIDLOTHIAN, TX 76065

номез FROM \$543,990

3,695 4 SQUARE FEET BEDROOMS

**3.5** BATHROOMS

**2** CAR GARAGE

Scott Silvis

CELL: (972) 822-5539 SALES OFFICE: (972) 987-4444

**THE GROVE** 606 MESQUITE GROVE ROAD, MIDLOTHIAN, TX 76065

Spring Cress II